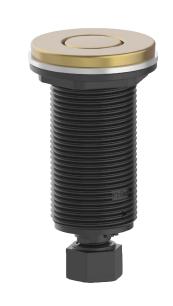

## **Air Switch Button**

## **Features**

- Stainless Steel & ABS Construction
- Easily installs with previously used Air Switch Button Kits or with Integrated Air Switch Garbage Disposal Models
- A convenient alternative to the traditional wall switch and a perfect fit for most models of garbage disposals
- Longer threading tube makes installing the switch easy on any surface such as Soap Dispenser Hole, a Counter Cutout, or on an Island
- Will turn on and stay on until the button is pressed again

- Chrome
- Matte Black
- Brushed Brass
- Spot Free Antique Champagne Bronze

Kraus 1 Year Limited Warranty see website for details www.kraususa.com