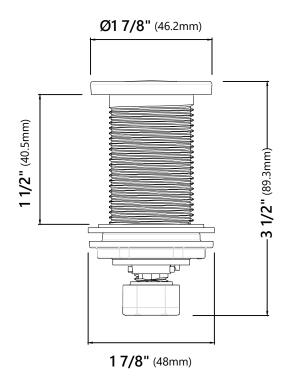

## KWDB-20

## **Air Switch Button**



## **Button Dimensions**

Overall Dimensions: Ø1 7/8" X 3 1/2"

## **Features**

- Stainless Steel & ABS Construction
- Easily installs with previously used Air Switch Button Kits or with Integrated Air Switch Garbage Disposal Models
- A convenient alternative to the traditional wall switch and a perfect fit for most models of garbage disposals
- Longer threading tube makes installing the switch easy on any surface such as Soap Dispenser Hole, a Counter Cutout, or on an Island
- Will turn on and stay on until the button is pressed again



- Chrome
- Matte Black
- Brushed Brass
- Spot Free Antique Champagne Bronze



Kraus 1 Year Limited Warranty see website for details www.kraususa.com